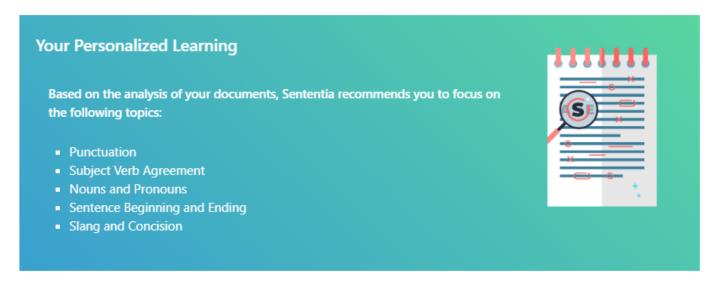

#### Sententia Learning Academy

Sententia's Adaptive learning offers users the advantage of self assessment and grading. It also identifies and suggests the topics on which the users need to focus. This helps the users to get to know their areas of strength and improvement. Based on this, users can select the topic of their interest, create a learning plan and use the various graded learning aids in the Sententia Learning Academy and go ahead and have a great, fun filled learning experience.

Sententia presents you with a comprehensive array of English grammar topics to help you perfect your language skills. You can create your own learning plan by selecting topics of your choice for a deeper understanding.