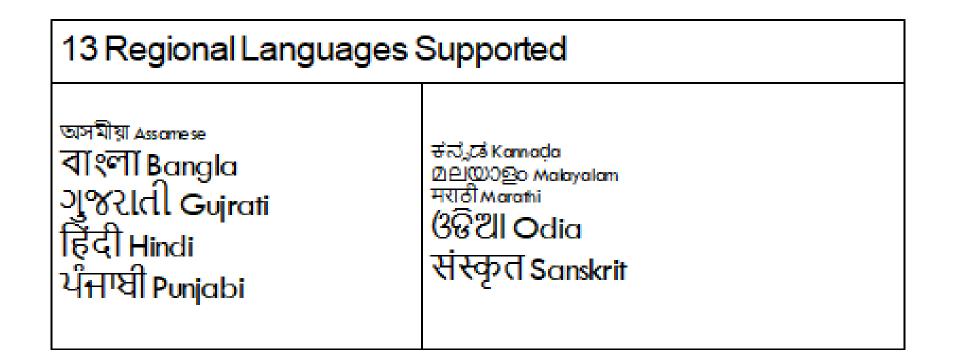

### Make India Plagiarism Tool Supporting 13+ Indian Language and many foreign language

| ContentAvailable and Growing |                                          |
|------------------------------|------------------------------------------|
| 95+<br>Billions of web pages | 13K+ Thesis & Dissertations Repositories |
| 12K+ Publishers              | 80K+ Journals                            |