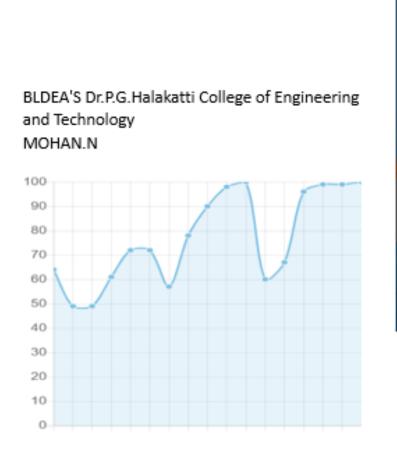

Click here to add more topics to your learning plan.

Learning Graph

No one size fits all – Lanquill creates personalized learning content with individual learning graphs