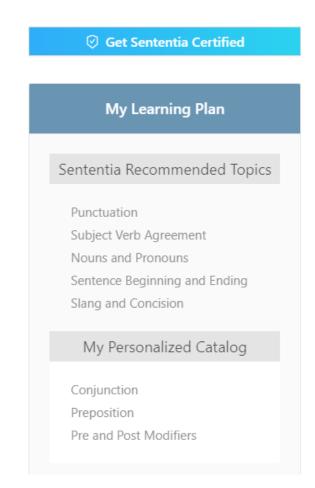

#### Sententia Learning Academy

Sententia's Adaptive learning offers users the advantage of self assessment and grading. It also identifies and suggests the topics on which the users need to focus. This helps the users to get to know their areas of strength and improvement. Based on this, users can select the topic of their interest, create a learning plan and use the various graded learning aids in the Sententia Learning Academy and go ahead and have a great, fun filled learning experience.

Sententia presents you with a comprehensive array of English grammar topics to help you perfect your language skills. You can create your own learning plan by selecting topics of your choice for a deeper understanding.

Click here to add more topics to your learning plan.

Learning Graph

No one size fits all – Lanquill creates personalized learning content with individual learning graphs