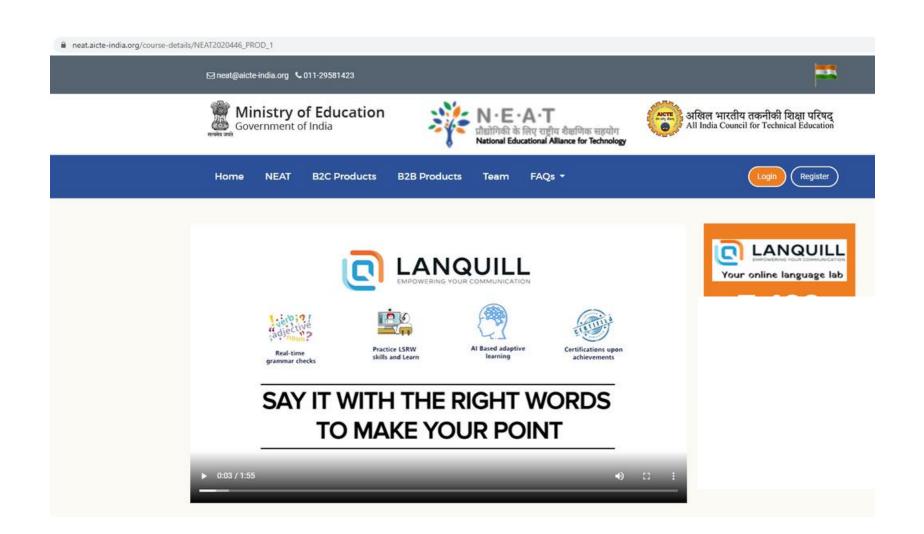

# What is LANQUILL

LANQUILL is a fully "Make In India" EdTech product (online Language Lab) tailor made for learning English by non-native speakers. Languill helps the students to practice, 'Listening, Speaking, Reading and Writing' (LSRW) skills to develop English proficiency. LANQUILL has been enabling students to improve their English communication skills for the past Four years.

**Practice LSRW** skills and Learn

Al Based adaptive learning

www.languill.com