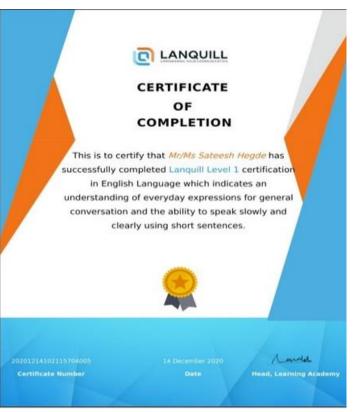

#### **GET CERTIFIED...**

Students get certified upon completion certain assessments. These assessments are aligned to the CEFR (Common European Framework of reference for language)