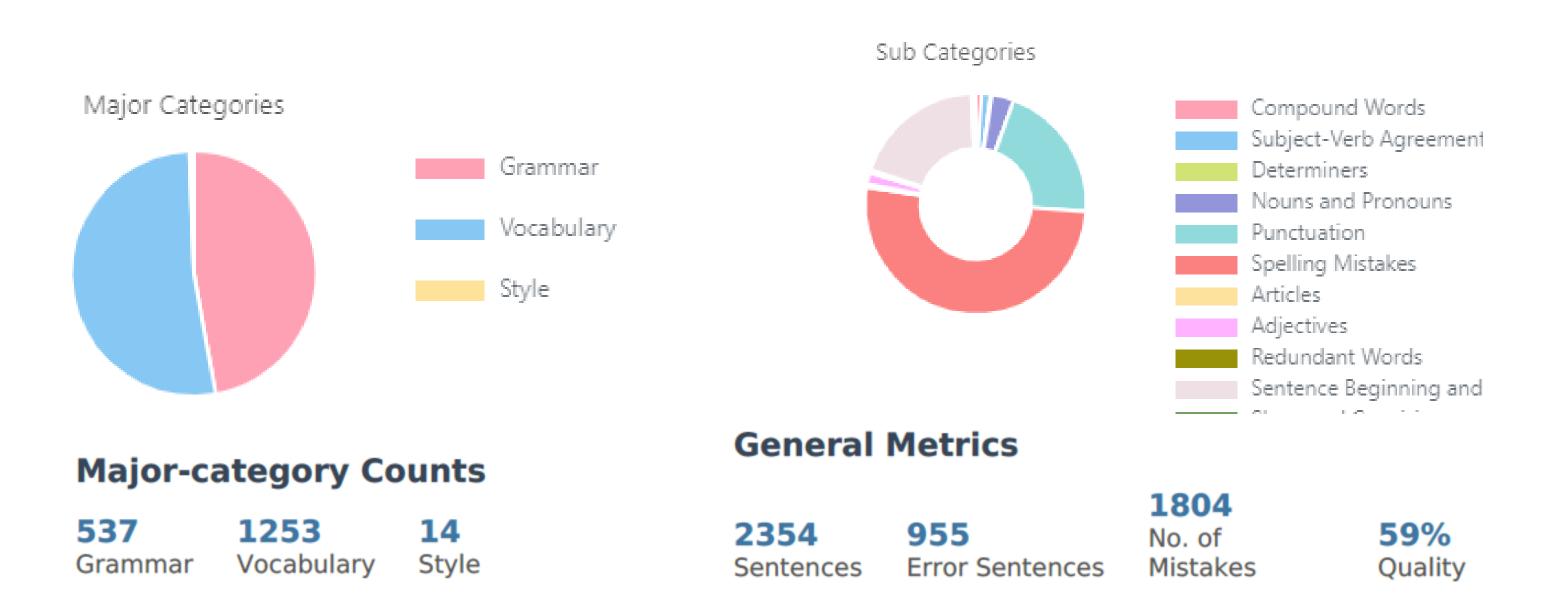

## **LANQUILL - continued**

Use of LANQUILL substantially increases the quality of project reports, thesis and publications by enforcing strict grammar quality checks.

Backed by strong analytics capabilities, provides insights through learning graphs

Click here to add more topics to your learning plan.

Learning Graph

No one size fits all – Lanquill creates personalized learning content with individual learning graphs