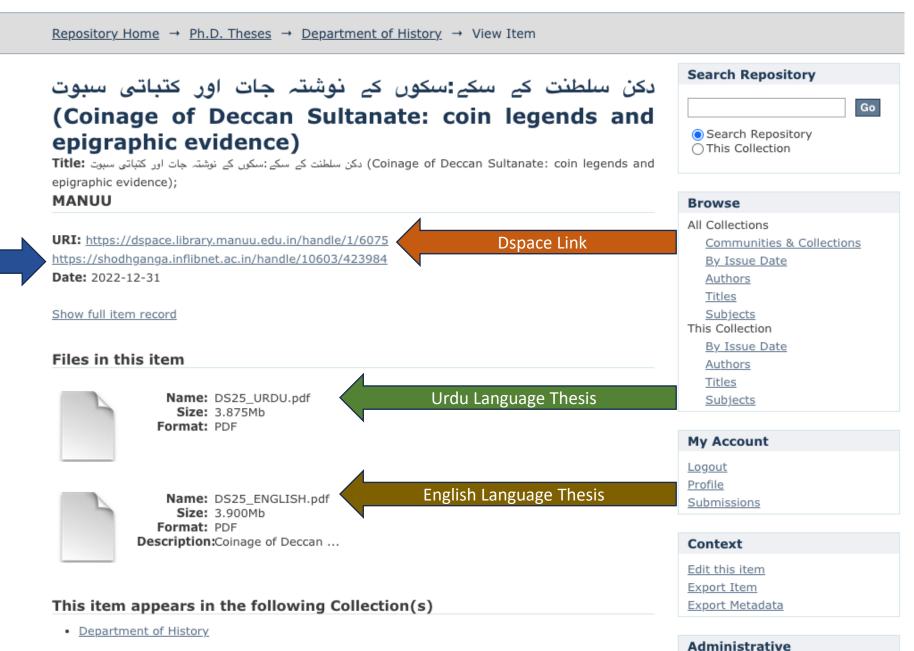

The Research Scholar has created two folders vtz., Urdu and English, and has copied the required files as per the above prescribed format.

Professional Assistant

Date:

» Databases on Trial

مولانا آ زادیمشنل اُردویو نیورش اکتاب با ترادیم ترامین از اردویو نیورش اکتاب با ترامین ترامین از میراند MAULANA AZAD NATIONAL U R D U U N I V E R S I T Y (Accredited Grade "A+" by NAAC)