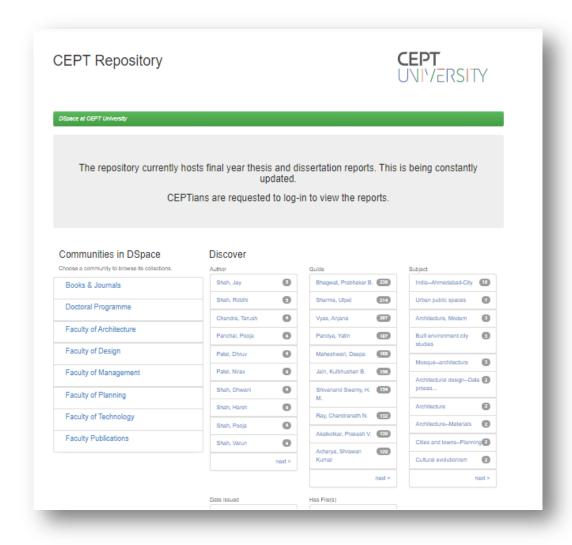

## Introduction to CEPT Repository

- Implemented in Sep. 2020 using DSpace
   6.3 software
- Comprise the collection of 8000+ Theses and Dissertations
- Content is restricted
- Access provided to CEPT current community only