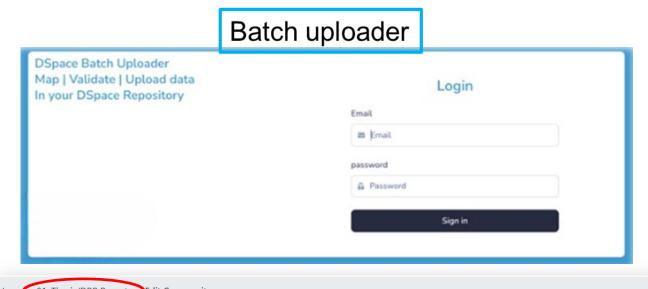

## Data Migration and Uploading

Migrated data from DSapce 6.3 to DSpace 7

Required to reupload data

Created Bulk Upload Template

Authorized collection with view rights