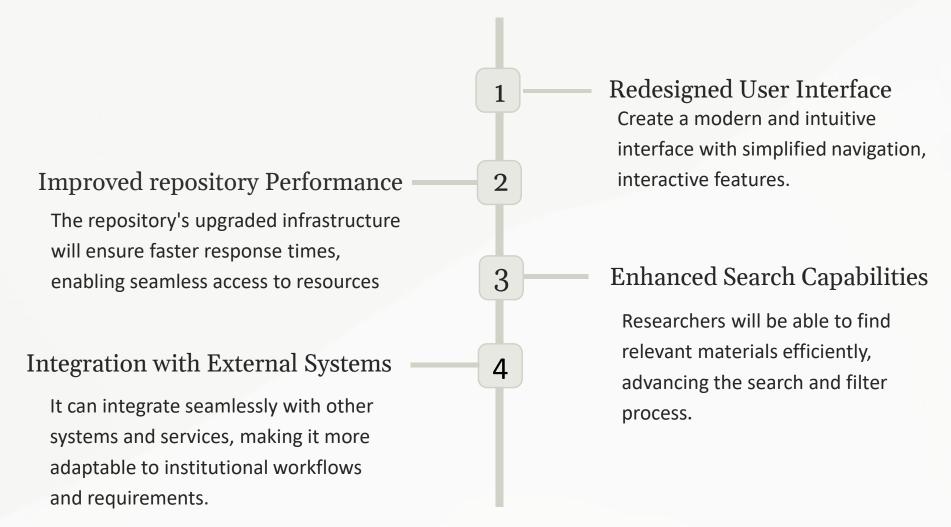

| 2011     | iii,vi,141p  | Study of trad  | Thesis - Postgraduate | Faculty of Design |
| William the Apparentable of the Control of the Cont | 040054     | 1414 D TU 0045 141 |                 | 1 1 101         | 2004     | 040          | <b>5</b> 1     | T                     | F 10 FB 1         |

#### Metadata elements used in CEPT IR (bibliographic fields such as):

Path(bitstream location), Barcode, Class number, Advisor(s), Author(s), Issue date, Pages, Title, Type, Center





Existing Repository configured with Shibboleth log-in system



Shibboleth Integration with DSpace 7



Email address

Password

**♣** Log in

or

→ Log in with Shibboleth

New user? Click here to register.

Have you forgotten your password?



## Key Features and Functionalities of the Upgraded Repository







## Challenges

Re-upload data due to restructured the repository

Faced server problem while uploading data

Shibboleth integration was challenging

Required to shift DSpace 7 server from Nginx to Apache



CEPT Repository is ready to be launched soon with DSpace 7 version



### **Future Plans and Conclusion**







**Create Researcher Profiles** 



Create a faceted search and discovery

**DSpace 7 instance of the CEPT repository** 



# Thank You

# Your Suggestions and Questions are Appreciated